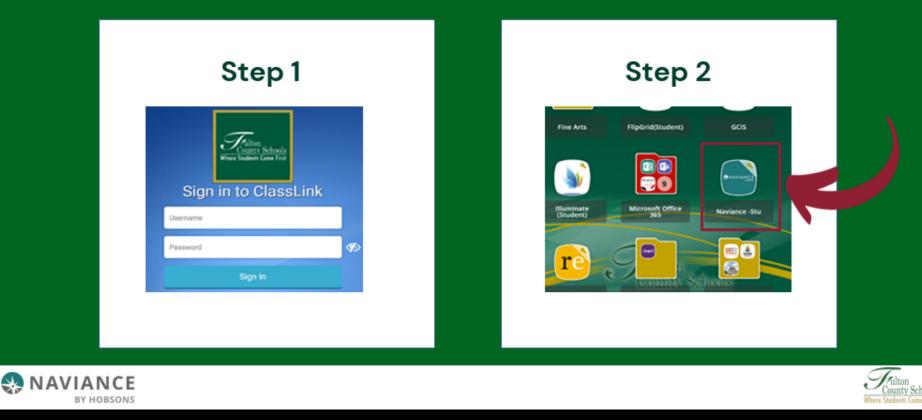

## **How to Access Naviance Student**

Access Naviance Student via ClassLink: https://launchpad.classlink.com/fcs

Go to Class Link – Log In – Find the Naviance App