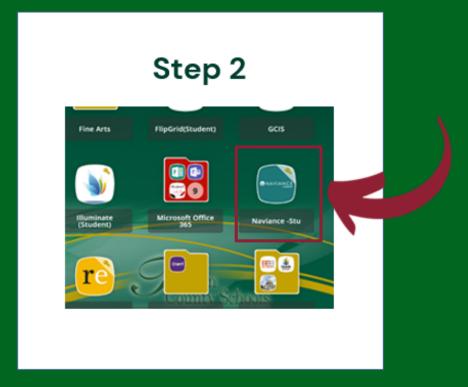

### **How to Access Naviance Student**

Access Naviance Student via ClassLink: https://launchpad.classlink.com/fcs <u>Class Link</u>