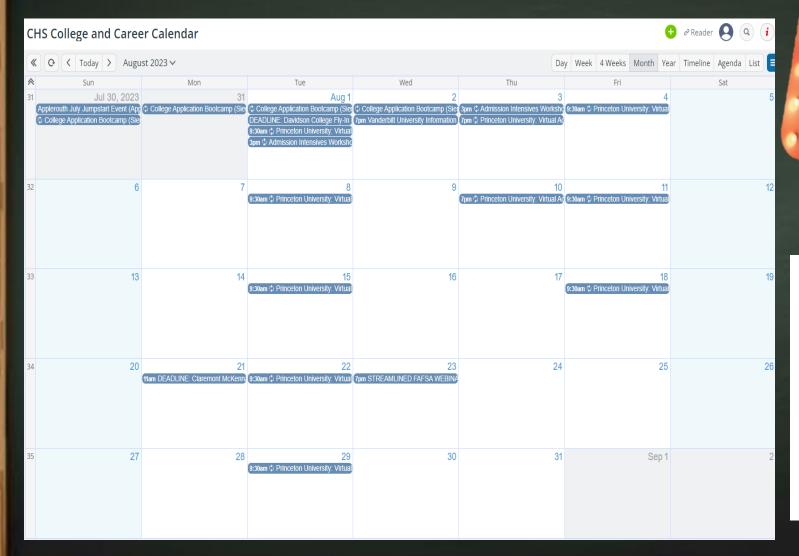

S: PREP & OPPORTUNITY

#### **SAT + ACT Practice Tests**

#### at Centennial High School



The January 20th SAT will be a Digital SAT. Students will need to bring a device for testing.

To register go to www.applerouth.com/signup and enter the event code.





# COLLEGE MATRICULATION SCHOLARSHIPS & FINANCIAL AID



# COLLEGE MATRICULATION

#### Complete the FAFSA<sup>®</sup> Form

Use the Free Application for Federal Student Aid (FAFSA®) form to apply for financial aid for college or graduate school.

**New to the FAFSA® Process?** Completing the FAFSA form is free. Fill it out now.

Returning User?

Start Here

Correct info | Add a school

View your Student Aid Report (SAR)

Log In



SENIOR STUDENTS APPLY FOR THE 2024-2025 SY DECEMBER 3, 2023

#### TINYURL.COM/CHSCOLLEGECAREERCALENDAR





#### WWW.MYCENTENNIALCOUNSELING.COM/seniors



### Chs counseling team



Ms ekpo A-dn ekpon@fultonschools.org



Ms freeman Ko-ri freemanma@fultonschools.org



Mrs. ruppe Do-kn ruppe@fultonschools.org



Ms peart rj-z peart@fultonschools.org



Mrs. hollaway Grad coach

Hollawaya@fultonschools.org