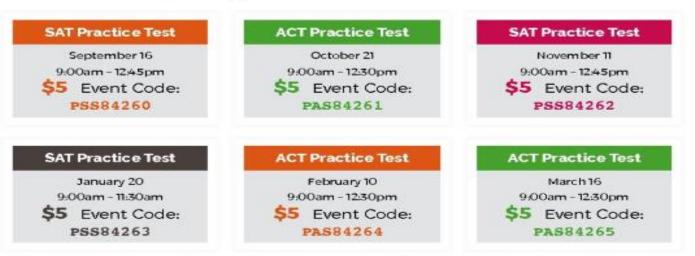

#### **SAT + ACT Practice Tests**

#### at Centennial High School

The January 20th SAT will be a Digital SAT. Students will need to bring a device for testing.

To register go to www.applerouth.com/signup and enter the event code.