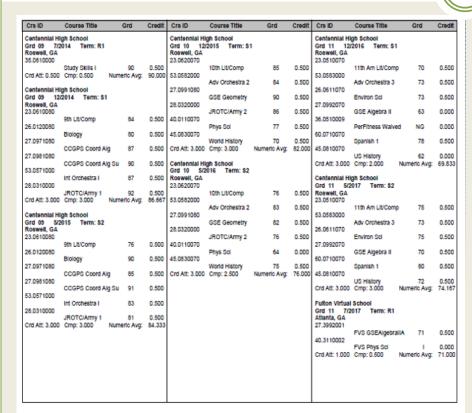

#### **High School credits earned in Middle School**

- Students can earn HS credits for math, science, world languages, and/or certain electives.
- 7th and 8th grade world language equals 1.0 HS credit.
- 7 points will be added to all passing grades in honors classes.
- You can view transcripts in Infinite Campus under "Documents."

|   | #9990 Holcomb Bridge         | Middl   | e School  |        |  |  |  |  |  |  |
|---|------------------------------|---------|-----------|--------|--|--|--|--|--|--|
| • | Course                       | Mark    | Attempted | Credit |  |  |  |  |  |  |
|   | 2017-2018 Grade 08 S2        |         |           |        |  |  |  |  |  |  |
|   | 23.2610040 9th Lit/Comp H    | 100     | 0.5000    | 0.5    |  |  |  |  |  |  |
|   | 21.4250000 FndtnsEnginr/Tech | 97      | 0.5000    | 0.5    |  |  |  |  |  |  |
|   | 60.0110000 French 1          | 97      | 0.5000    | 0.5    |  |  |  |  |  |  |
|   | 40.2110040 Phys Sci H        | 104     | 0.5000    | 0.5    |  |  |  |  |  |  |
|   | Credit: 2.000 GPA: 99.500    |         |           |        |  |  |  |  |  |  |
|   | 2017-2018 Grade 08 S4        |         |           |        |  |  |  |  |  |  |
|   | 23.2610040 9th Lit/Comp H    | 100     | 0.5000    | 0.5    |  |  |  |  |  |  |
|   | 21.4250000 FndtnsEnginr/Tech | 100     | 0.5000    | 0.5    |  |  |  |  |  |  |
|   | 60.0110000 French 1          | 98      | 0.5000    | 0.5    |  |  |  |  |  |  |
|   | 40.2110040 Phys Sci H        | 103     | 0.5000    | 0.5    |  |  |  |  |  |  |
|   | Credit: 2.000 GP/            | A: 100. | 250       |        |  |  |  |  |  |  |
|   |                              |         |           |        |  |  |  |  |  |  |