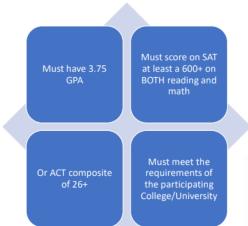

# WHAT IS DUAL ENROLLMENT?

- Georgia's Dual Enrollment Program allows students enrolled at a public high school take college courses for credit towards both high school graduation and college at the same time
- Up to 30 credit hours/45 quarter hours are funded by the state for eligible high school students
- Must apply to the college of interest and take the ACT/SAT or Accuplacer test to submit test scores by deadline
- Deadline for <u>all Dual Enrollment</u> paperwork is <u>March 31</u> for Summer/Fall

Who Can Participate?

What is Dual Enrollment? How many college course credit hours can you take for free?

- 10<sup>th</sup> graders who meet conditional eligibility requirements
  - 11<sup>th</sup> and 12<sup>th</sup> graders

A program that allows high school students the opportunity to take college courses while in high school

30 credit hours or 45 guarter hours

10th grade students who meet requirements:

#### 11th and 12th grade students:

Must meet the requirements of the participating College/University